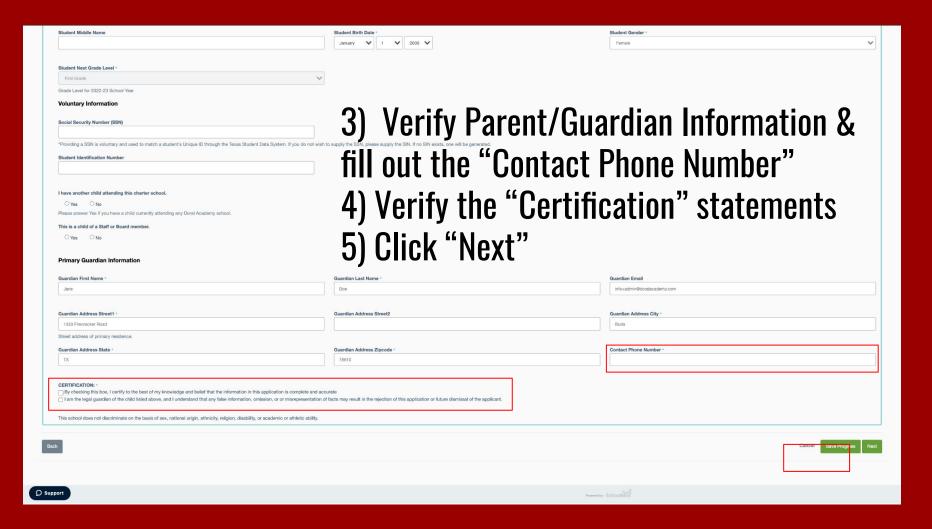

"Let's
- Do This"

Language: English ▼

info+admin@doralacademy.com -

**Account Settings** 



Welcome! Let's create your Family Profile to get started.

Apply In Three Easy Steps

Let's Get Started!

## Click "Let's Get Started!"





- Fill out all the necessary

  Parent/Guardian Information.
- Por more than one parent/guardian click "+Add Another Guardian"
- 3) Click "Next"



- 1) Fill out all the necessary **Student** Information.
- 2) For more than one

  Student click

  "+Add Another

  Student"
- 3) Click "Submit"



- Make sure the correct school year is selected.
  - Click on the student name that you will be submitting an application for
- 3) Select the "Current Grade" and the "Grade Applying to"
- l) Click "Next"



Select "Doral Academy of Texas" and then click "Next"









## Verify Application and click "Submit"









After submitting, the status of your application will show as "Submitted"