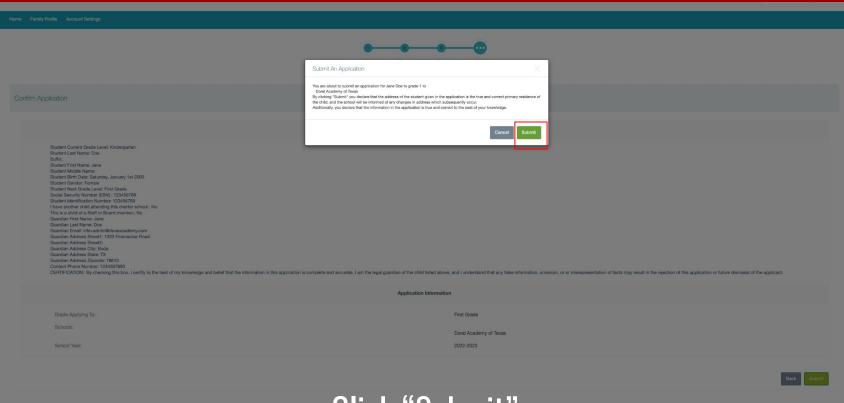

## Verify Application and click "Submit"

After submitting, the status of your application will show as "Submitted"