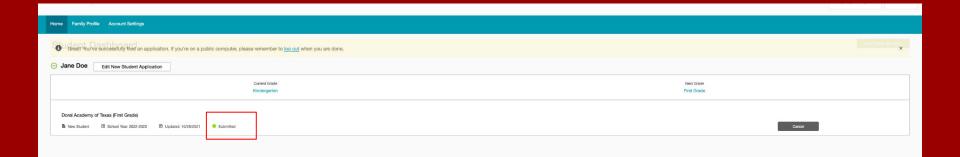

## Verify Application and click "Submit"

After submitting, the status of your application will show as "Submitted"