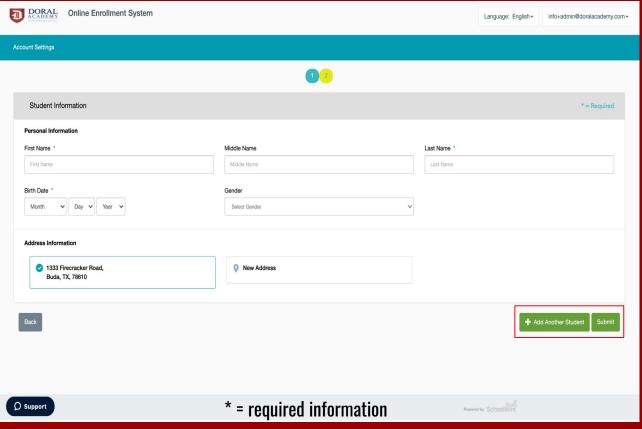

## Click "Let's Get Started!"

- Fill out all the necessary

  Parent/Guardian Information.
- Por more than one parent/guardian click "+Add Another Guardian"
- 3) Click "Next"

- 1) Fill out all the necessary **Student** Information.
- 2) For more than one

  Student click

  "+Add Another

  Student"
- 3) Click "Submit"

- Make sure the correct school year is selected.
  - Click on the student name that you will be submitting an application for
- 3) Select the "Current Grade" and the "Grade Applying to"
- l) Click "Next"