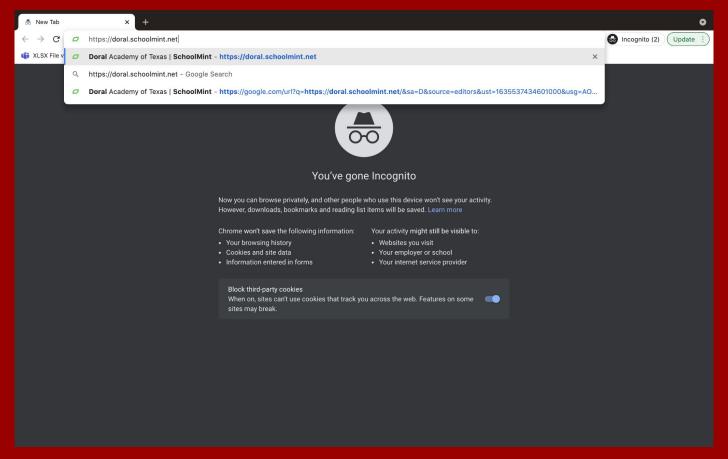

## Applying for Doral Academy of Texas

•••

2022-2023

In a new browser type "https://doral.schoolmint.net/"

Welcome to the Doral Academy of Texas application system. Our application will be available soon. Please follow us on <u>Facebook</u>, visit our <u>website</u> and submit an <u>interest form</u>. You can also visit our temporary office at <u>2610 Main St. Suite 105, Buda 78610</u>, and view our <u>events calendar</u>. If you have an immediate question, <u>click here to chat</u>.