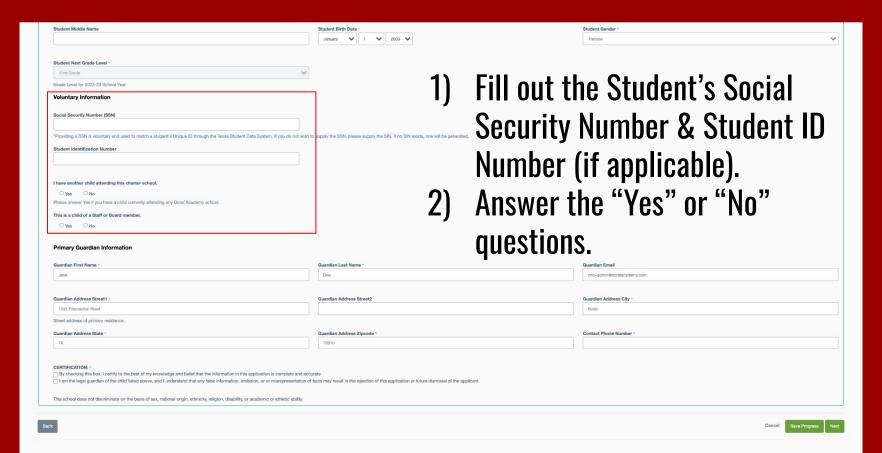

k "Let's
- Do This"

Language: English ▼

info+admin@doralacademy.com -

**Account Settings** 



Welcome! Let's create your Family Profile to get started.

Apply In Three Easy Steps

Let's Get Started!

## Click "Let's Get Started!"





- Fill out all the necessary

  Parent/Guardian Information.
- Por more than one parent/guardian click "+Add Another Guardian"
- 3) Click "Next"



- 1) Fill out all the necessary **Student** Information.
- 2) For more than one

  Student click

  "+Add Another

  Student"
- 3) Click "Submit"



- Make sure the correct school year is selected.
  - Click on the student name that you will be submitting an application for
- 3) Select the "Current Grade" and the "Grade Applying to"
- l) Click "Next"



Select "Doral Academy of Texas" and then click "Next"









## Verify Application and click "Submit"









After submitting, the status of your application will show as "Submitted"