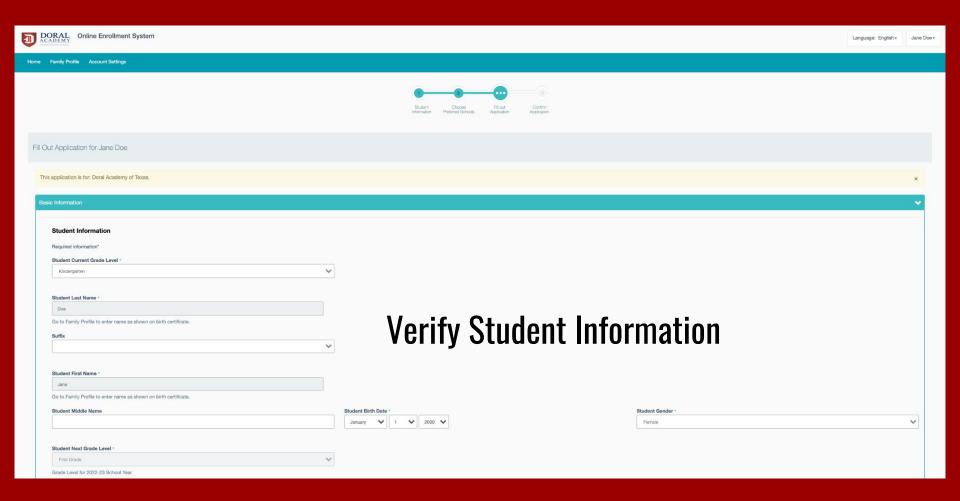

  Student click

  "+Add Another

  Student"
- 3) Click "Submit"

- Make sure the correct school year is selected.
  - Click on the student name that you will be submitting an application for
- 3) Select the "Current Grade" and the "Grade Applying to"
- l) Click "Next"