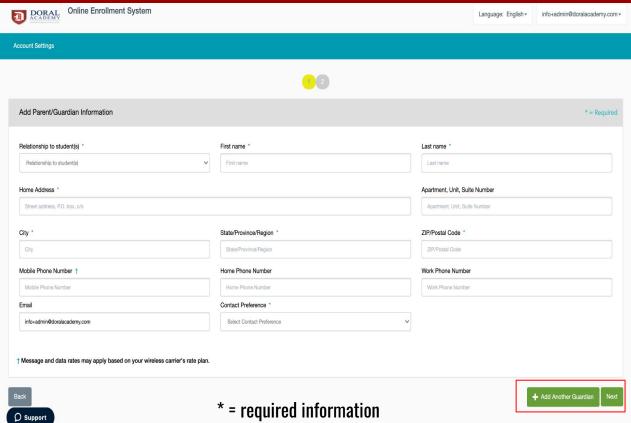

## Click "Let's Get Started!"

- Fill out all the necessary

  Parent/Guardian Information.
- Por more than one parent/guardian click "+Add Another Guardian"
- 3) Click "Next"

- 1) Fill out all the necessary **Student** Information.
- 2) For more than one