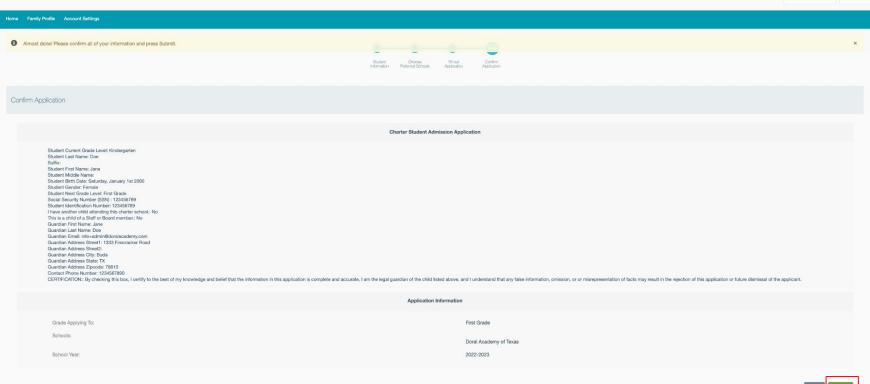

## Verify Application and click "Submit"

After submitting, the status of your application will show as "Submitted"