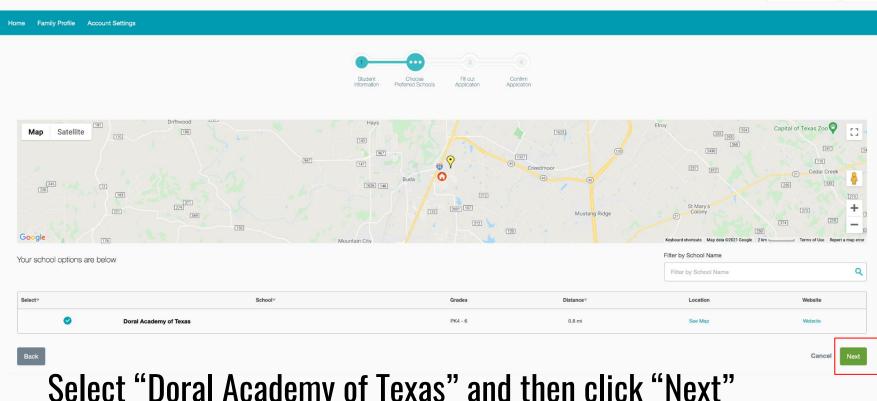

le number for the username and choose a password. Then click "Let's
- Do This"

Language: English ▼

info+admin@doralacademy.com -

**Account Settings** 



Welcome! Let's create your Family Profile to get started.

Apply In Three Easy Steps

Let's Get Started!

## Click "Let's Get Started!"





- Fill out all the necessary

  Parent/Guardian Information.
- Por more than one parent/guardian click "+Add Another Guardian"
- 3) Click "Next"



- 1) Fill out all the necessary **Student** Information.
- 2) For more than one

  Student click

  "+Add Another

  Student"
- 3) Click "Submit"



- Make sure the correct school year is selected.
  - Click on the student name that you will be submitting an application for
- 3) Select the "Current Grade" and the "Grade Applying to"
- l) Click "Next"



Select "Doral Academy of Texas" and then click "Next"









## Verify Application and click "Submit"









After submitting, the status of your application will show as "Submitted"