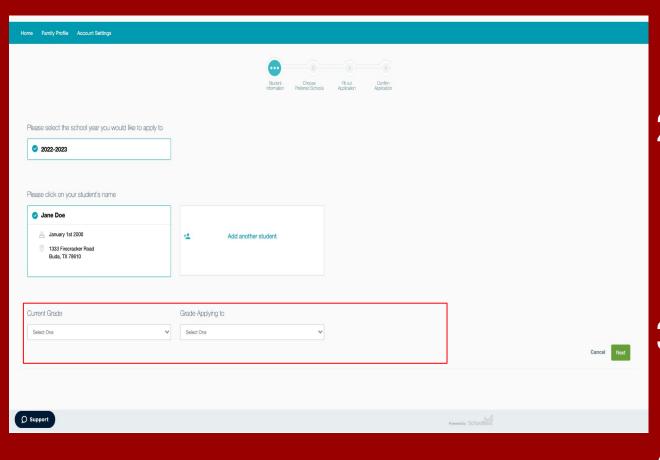

  Student click

  "+Add Another

  Student"
- 3) Click "Submit"

- Make sure the correct school year is selected.
  - Click on the student name that you will be submitting an application for
- 3) Select the "Current Grade" and the "Grade Applying to"
- l) Click "Next"